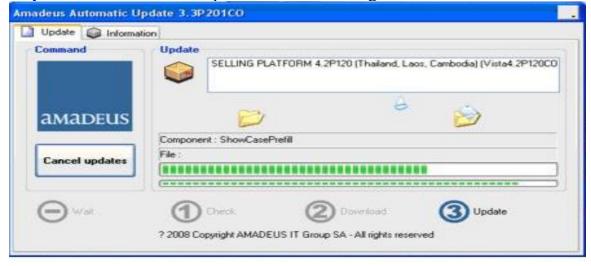

Step1. Check

**Step2.** Download fast or slow depend your speed internet

Step3. Update when install complete back to Wait again.