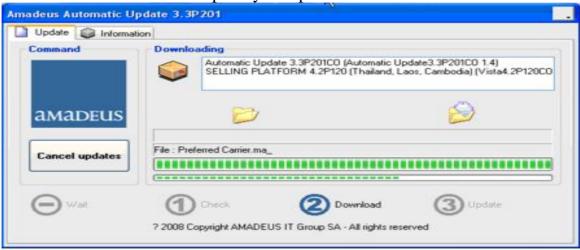

3. Fill in no.CID (number 12 digit) in Amadeus CID: and your Amadeus Office ID:

→ Click Submit request as below picture.

- 5. Show (Amadeus Automatic Update) on task bar at right below.
- **6**. Click on task bar and wait download component data.

Step1. Check

**Step2.** Download fast or slow depend your speed internet

Step3. Update when install complete back to Wait again.