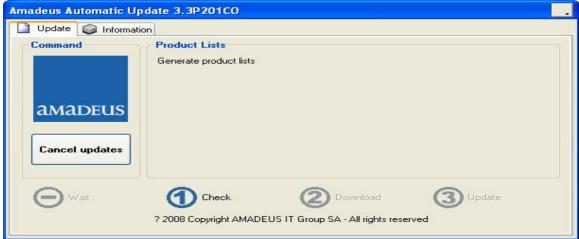

3. Fill in no.CID (number 12 digit) in Amadeus CID: and your Amadeus Office ID:

→ Click Submit request as below picture.

- 5. Show (Amadeus Automatic Update) on task bar at right below.
- **6**. Click on task bar and wait download component data.

Step1. Check

**Step2.** Download fast or slow depend your speed internet

Step3. Update when install complete back to Wait again.