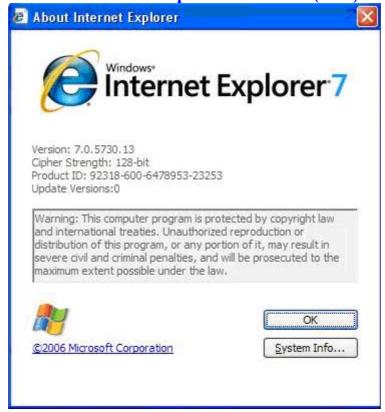

Step for check Internet Explorer (IE) version

Open Internet Explorer → Click Help → Click About Internet Explorer

As below picture show Internet Explorer Version 7 (IE 7)