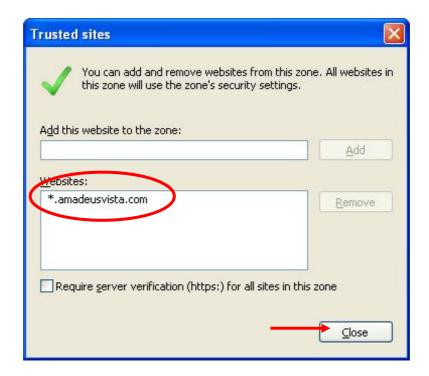

Step for check Internet Explorer (IE) version

Open Internet Explorer → Click Help → Click About Internet Explorer



As below picture show Internet Explorer Version 7 (IE 7)





### **Step for Install Amadeus Selling Platform (Vista)**

1. Active some Component of Windows step by step

1.1 Open Internet Explorer→ Click Tools→ Click Internet Options



1.2 Click tab Security→Click Trusted sites→ Click Sites





- 1.3. Trusted sites. Set configuration as below picture
- **1.3.1 Remove check box** □ Require server verification (https:) for all sites in this zone
- 1.3.2 Type \*.amadeusvista.com in block Add this website to the zone: →Click Add.



1.3.3 Show as below picture and Click Close



#### 1.4 Click Custom Level...



**1.4.1 Move Scroll Bar** to find **ActiveX control and plug-ins** and **Enable Component** all ActiveX control and plug-ins as below picture.





**1.4.2 Enable Component** as below picture.



**1.4.3 Enable Component** as below picture → Click OK





#### 1.4.4 Click YES



# 1.5 Click tab Privacy and Remove check box front Block pop-ups



1.6 Click tab Advanced and Move Scroll Bar to find Security
set configuration as below picture → Click Apply → Click OK



2.Open Internet Explorer and type http://certificates.amadeusvista.com/sgwadmin





3. Fill in no.CID (number 12 digit) in Amadeus CID: and your Amadeus Office ID:

→ Click Submit request as below picture.







- 5. Show (Amadeus Automatic Update) on task bar at right below.
- **6**. Click