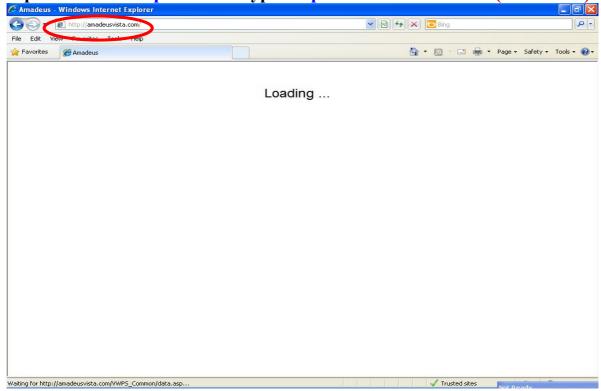

## **Step for use Amadeus Selling Platform (Vista)**

Open Internet Explorer and type http://amadeusvista.com (No www.)

Wait for show as below picture fill in your Agent Sign , your Password and click Sign in.