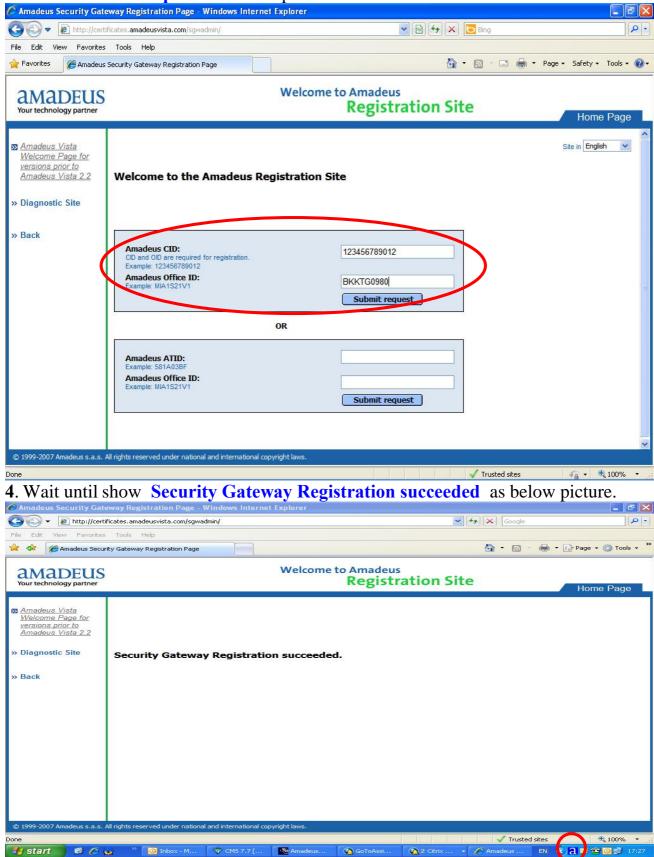

3. Fill in no.CID (number 12 digit) in Amadeus CID: and your Amadeus Office ID:

→ Click Submit request as below picture.

- 5. Show (Amadeus Automatic Update) on task bar at right below.
- **6**. Click on task bar and wait download component data.