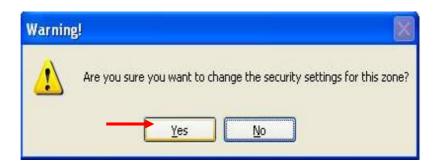

ing Platform (Vista)**

1. Active some Component of Windows step by step

1.1 Open Internet Explorer→ Click Tools→ Click Internet Options



1.2 Click tab Security→Click Trusted sites→ Click Sites





- 1.3. Trusted sites. Set configuration as below picture
- **1.3.1 Remove check box** □ Require server verification (https:) for all sites in this zone
- 1.3.2 Type \*.amadeusvista.com in block Add this website to the zone: →Click Add.



1.3.3 Show as below picture and Click Close



#### 1.4 Click Custom Level...



**1.4.1 Move Scroll Bar** to find **ActiveX control and plug-ins** and **Enable Component** all ActiveX control and plug-ins as below picture.





**1.4.2 Enable Component** as below picture.



**1.4.3 Enable Component** as below picture → Click OK





#### 1.4.4 Click YES



# 1.5 Click tab Privacy and Remove check box front Block pop-ups



1.6 Click tab Advanced and Move Scroll Bar to find Security
set configuration as below picture → Click Apply → Click OK



2.Open Internet Explorer and type http://certificates.amadeusvista.com/sgwadmin





3. Fill in no.CID (number 12 digit) in Amadeus CID: and your Amadeus Office ID:

→ Click Submit request as below picture.







- 5. Show (Amadeus Automatic Update) on task bar at right below.
- **6**. Click on task bar and wait download component data.

Step1. Check



**Step2.** Download fast or slow depend your speed internet



Step3. Update when install complete back to Wait again.





## **Step for use Amadeus Selling Platform (Vista)**

Open Internet Explorer and type http://amadeusvista.com (No www.)