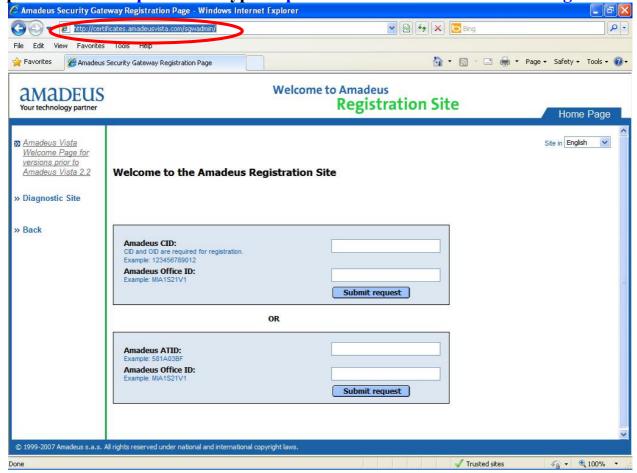

3. Fill in no.CID (number 12 digit) in Amadeus CID: and your Amadeus Office ID:

→ Click Submit request as below picture.

- 5. Show (Amadeus Automatic Update) on task bar at right below.
- **6**. Click on task bar and wait download component data.