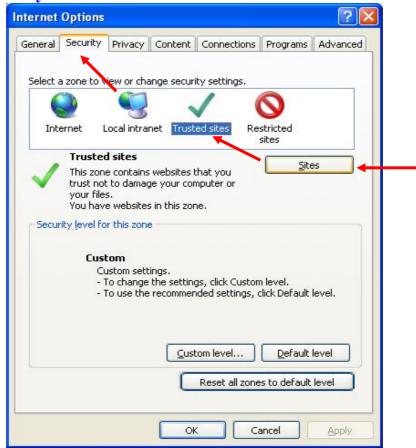

### **Step for Install Amadeus Selling Platform (Vista)**

1. Active some Component of Windows step by step

1.1 Open Internet Explorer→ Click Tools→ Click Internet Options

1.2 Click tab Security→Click Trusted sites→ Click Sites

- 1.3. Trusted sites. Set configuration as below picture
- **1.3.1 Remove check box** □ Require server verification (https:) for all sites in this zone
- 1.3.2 Type \*.amadeusvista.com in block Add this website to the zone: →Click Add.