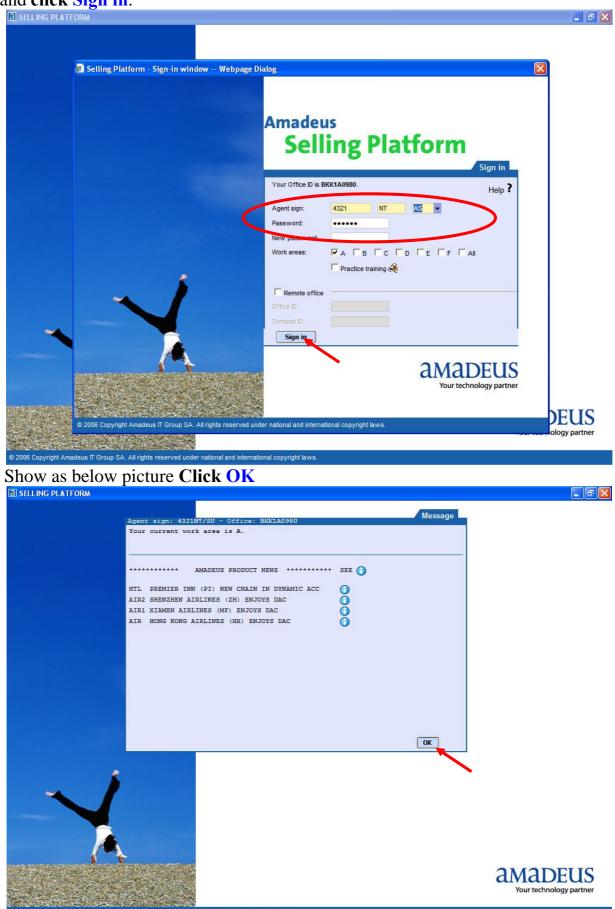

## **Step for use Amadeus Selling Platform (Vista)**

Open Internet Explorer and type http://amadeusvista.com (No www.)

Wait for show as below picture fill in your Agent Sign , your Password and click Sign in.