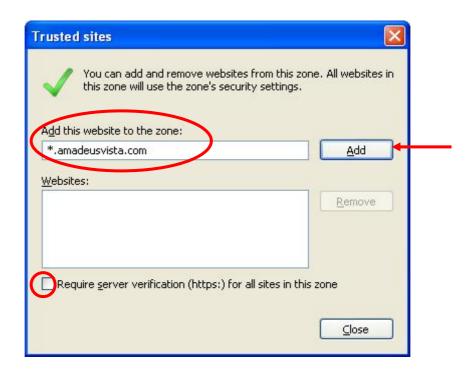

- 1.3. Trusted sites. Set configuration as below picture
- **1.3.1 Remove check box** □ Require server verification (https:) for all sites in this zone
- 1.3.2 Type \*.amadeusvista.com in block Add this website to the zone: →Click Add.