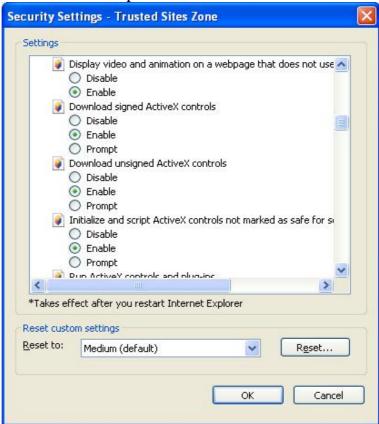

#### 1.4 Click Custom Level...

**1.4.1 Move Scroll Bar** to find **ActiveX control and plug-ins** and **Enable Component** all ActiveX control and plug-ins as below picture.

**1.4.2 Enable Component** as below picture.