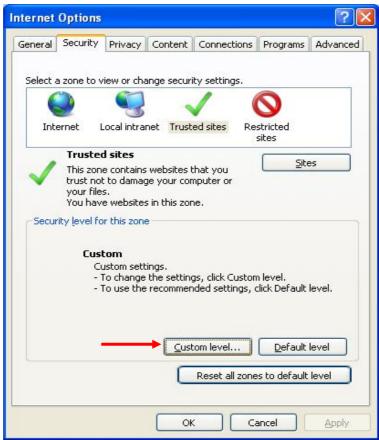

#### 1.4 Click Custom Level...

**1.4.1 Move Scroll Bar** to find **ActiveX control and plug-ins** and **Enable Component** all ActiveX control and plug-ins as below picture.

**1.4.2 Enable Component** as below picture.