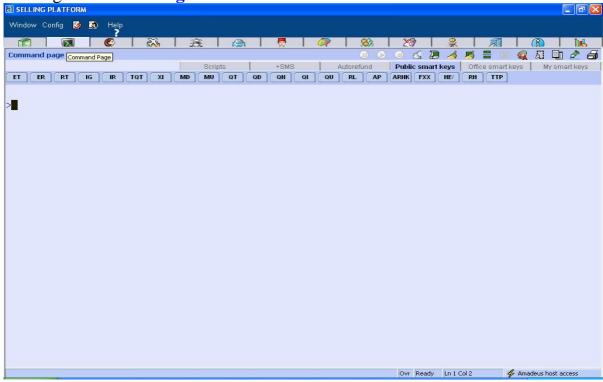

Work Area Graphic Page

If using Command Page click tab

(Update on 30 JUL 2010 by NT)