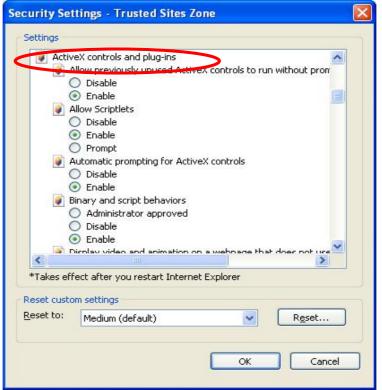

#### 1.4 Click Custom Level...

**1.4.1 Move Scroll Bar** to find **ActiveX control and plug-ins** and **Enable Component** all ActiveX control and plug-ins as below picture.

**1.4.2 Enable Component** as below picture.