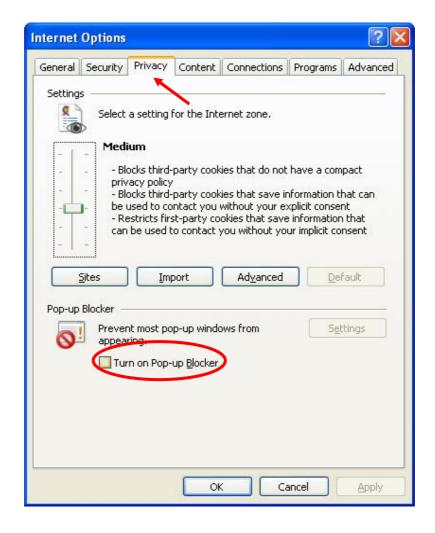

# 1.5 Click tab Privacy and Remove check box front Block pop-ups

1.6 Click tab Advanced and Move Scroll Bar to find Security
set configuration as below picture → Click Apply → Click OK

2.Open Internet Explorer and type http://certificates.amadeusvista.com/sgwadmin