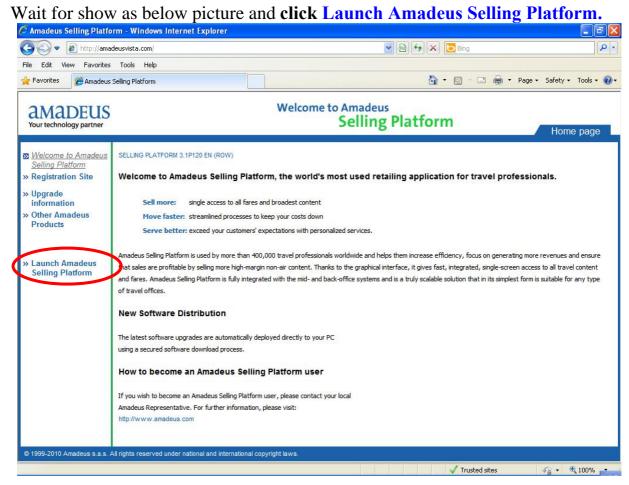

## **Step for use Amadeus Selling Platform (Vista)**

Open Internet Explorer and type http://amadeusvista.com (No www.)

Wait for show as below picture fill in your Agent Sign , your Password and click Sign in.