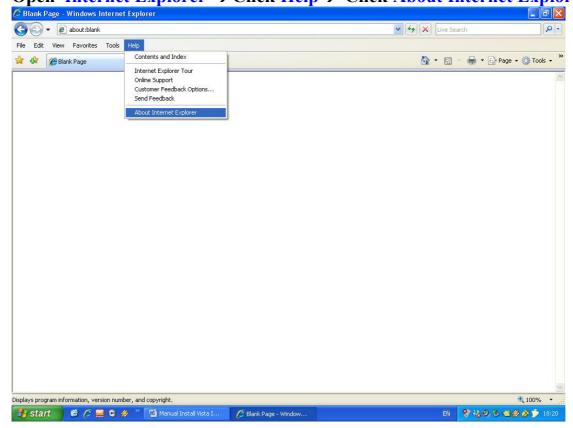

Step for check Internet Explorer (IE) version

Open Internet Explorer → Click Help → Click About Internet Explorer

As below picture show Internet Explorer Version 7 (IE 7)