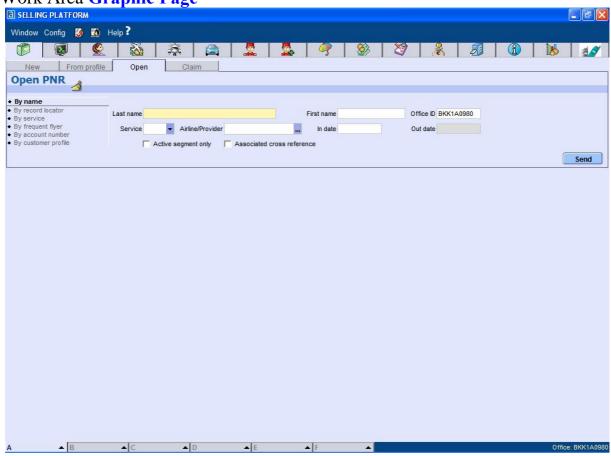

Work Area Graphic Page

If using Command Page click tab

(Update on 30 JUL 2010 by NT)