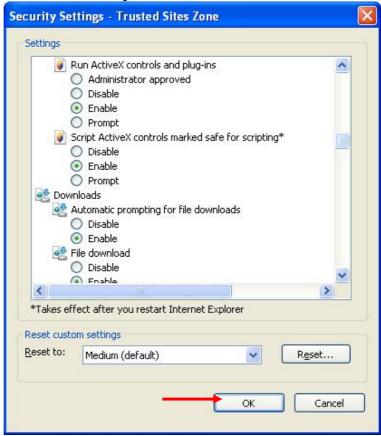

p for Install Amadeus Selling Platform (Vista)**

1. Active some Component of Windows step by step

1.1 Open Internet Explorer→ Click Tools→ Click Internet Options



1.2 Click tab Security→Click Trusted sites→ Click Sites





- 1.3. Trusted sites. Set configuration as below picture
- **1.3.1 Remove check box** □ Require server verification (https:) for all sites in this zone
- 1.3.2 Type \*.amadeusvista.com in block Add this website to the zone: →Click Add.



1.3.3 Show as below picture and Click Close



#### 1.4 Click Custom Level...



**1.4.1 Move Scroll Bar** to find **ActiveX control and plug-ins** and **Enable Component** all ActiveX control and plug-ins as below picture.





**1.4.2 Enable Component** as below picture.



**1.4.3 Enable Component** as below picture → Click OK





#### 1.4.4 Click YES



# 1.5 Click tab Privacy and Remove check box front Block pop-ups



1.6 Click tab Advanced and Move Scroll Bar to find Security
set configuration as below picture → Click Apply → Click OK



2.Open Internet Explorer and type http://certificates.amadeusvista.com/sgwadmin





3. Fill in no.CID (number 12 digit) in Amadeus CID: and your Amadeus Office ID:

→ Click Submit request as below picture.







- 5. Show (Amadeus Automatic Update) on task bar at right below.
- **6**. Click on task bar and wait download component data.

Step1. Check



**Step2.** Download fast or slow depend your speed internet



Step3. Update when install complete back to Wait again.





## **Step for use Amadeus Selling Platform (Vista)**

Open Internet Explorer and type http://amadeus