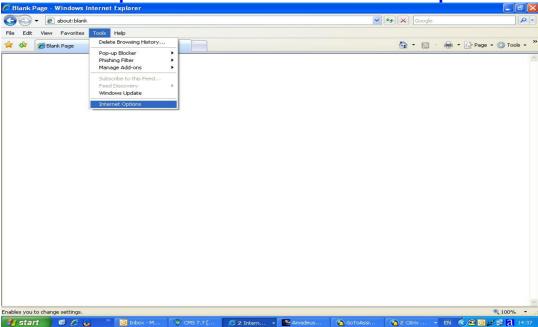

### **Step for Install Amadeus Selling Platform (Vista)**

1. Active some Component of Windows step by step

1.1 Open Internet Explorer→ Click Tools→ Click Internet Options

1.2 Click tab Security→Click Trusted sites→ Click Sites