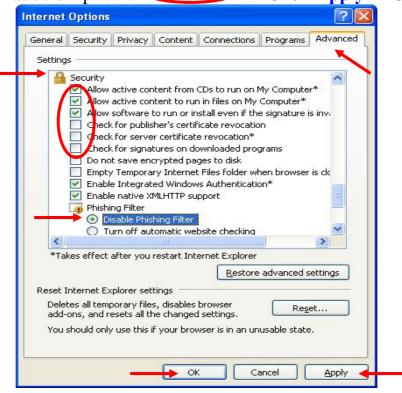

# 1.5 Click tab Privacy and Remove check box front Block pop-ups

1.6 Click tab Advanced and Move Scroll Bar to find Security
set configuration as below picture → Click Apply → Click OK

2.Open Internet Explorer and type http://certificates.amadeusvista.com/sgwadmin