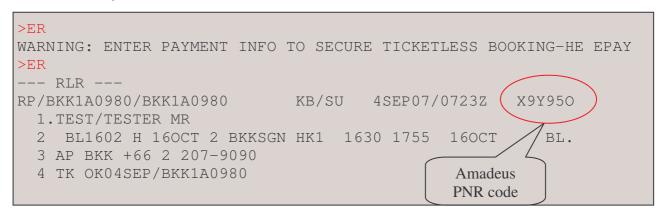

Remark: Only 4 name titles are allowed: Mr., Mrs., Ms., and Mstr.

**4. System warning:** When end transaction (ER) to complete the PNR, the system will warn you that BL is a ticketless access and you need to enter EPAY command to secure the reservation.

```
RP/BKK1A0980/
RF PAX

1.TEST/TESTER MR

2 BL1602 H 160CT 2 BKKSGN SS1 1630 1755 160CT 0 717
9/ NON-SMOKING
TICKETLESS FLIGHT
3 AP BKK +66 2 207-9090
4 TK OK04SEP/BKK1A0980
>ER

WARNING: ENTER PAYMENT INFO TO SECURE TICKETLESS BOOKING-HE EPAY
```

## Standard Ticketless Access Booking Procedure

**5.** <u>Complete the PNR:</u> To end the PNR, forced enter ER command again. The PNR will be successfully created with Amadeus PNR Code

**6.** <u>Guaranteed Fare from Pacific Airlines:</u> Wait for a few seconds and then enter IR to retrieve the PNR. Pacific Airlines will send the fare confirmation for that PNR in the SSR field along with the deadline.