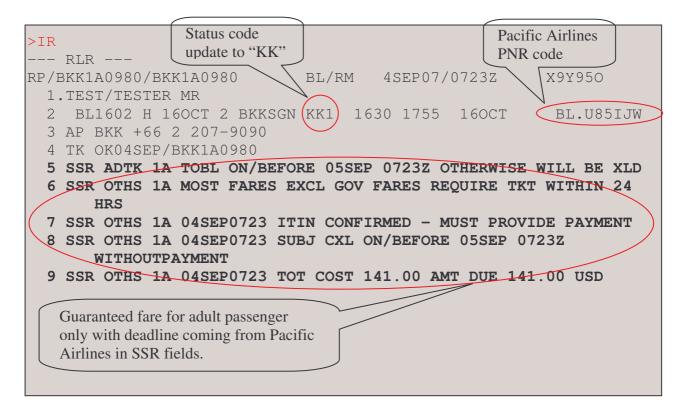

### 8.2. Agency IATA account

```
>SR OTHS BL-OSAG 12345678
--- RLR ---
RP/BKK1A0980/BKK1A0980 BL/RM 4SEP07/0723Z X9Y950
1.TEST/TESTER MR
2 BL1602 H 23OCT 2 BKKSGN KK1 1630 1755 16OCT BL.U85IJW
3 AP BKK +66 2 207-9090
4 TK OK04SEP/BKK1A0980
5 SSR ADTK 1A TOBL ON/BEFORE 05SEP 0723Z OTHERWISE WILL BE XLD
6 SSR OTHS 1A MOST FARES EXCL GOV FARES REQUIRE TKT WITHIN 24
HRS
7 SSR OTHS 1A 04SEP0723 ITIN CONFIRMED - MUST PROVIDE PAYMENT
8 SSR OTHS 1A 04SEP0723 SUBJ CXL ON/BEFORE 05SEP 0723Z
WITHOUTPAYMENT
9 SSR OTHS 1A 04SEP0723 TOT COST 141.00 AMT DUE 141.00 USD
```

The following is an Agency IATA account payment & its explanation.

### >SR OTHS BL-OSAG 12345678

| SR       | <b>→</b> | Transaction code                                      |
|----------|----------|-------------------------------------------------------|
| OTHS     | <b>→</b> | SSR code                                              |
| BL-      | <b>→</b> | Pacific Airlines code followed by (-)                 |
| OSAG     | <b>→</b> | Transaction code followed by (space)                  |
| 12345678 | <b>→</b> | Agent account number which is the same as IATA number |